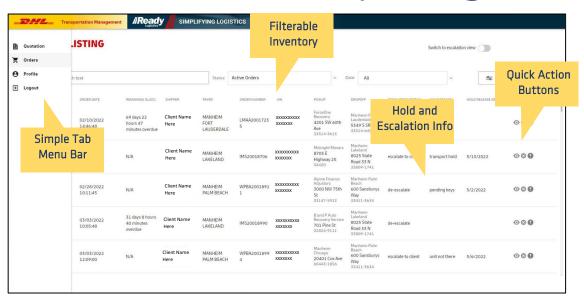

## IMPROVED! Inventory Management Platform

- Multiple filter options
- Online escalation resolution
- Hold monitoring
- Visibility to each vehicle detail
- ★ User-friendly quotation tool available in Menu Bar