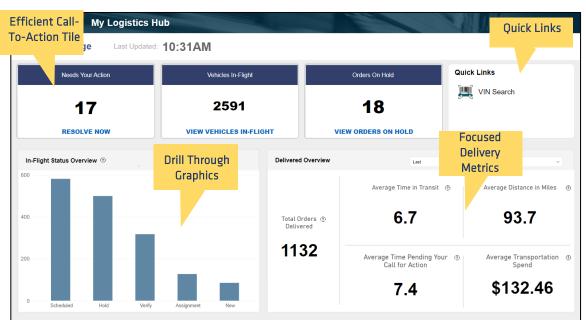

## **NEW!** Homepage

- Interactive Metric Dashboards
- Easily identify actionable orders
- Online Submission of single and multiple VIN transport requests
- User-friendly quotation tool
- Filter Options