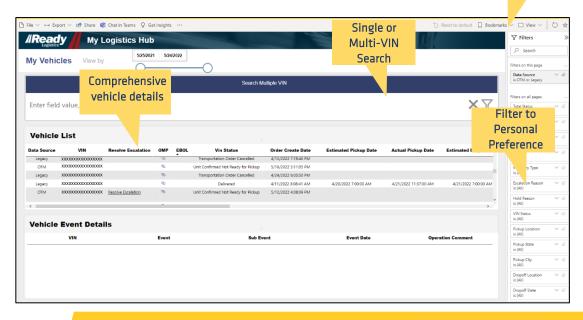

## **NEW!** Vehicle Detail Search

Bookmarking Ability for Saved Searches

- Single or Multi-VIN lookup
- Complete VIN detail history
- Filter Options
- Bookmark filter ability
- Quick status search
- Date Range Selection